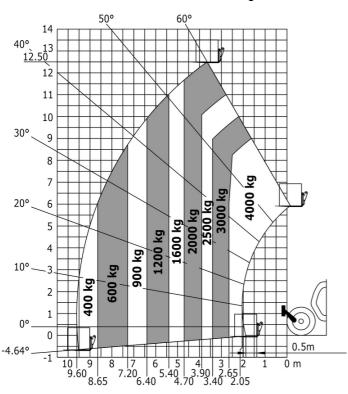

|                        | capacity, muny neight and offset.                                                   |

Data indicated with basket basket, except max. capacity, lifting height and offset.

## MT 1840 HA - Dimensional drawing







### MT 1840 HA - Load chart

Machine on tires with forks - with levelling device Metric



#### Machine on lowered stabilisers with forks Metric



## Machine on stabilisers with Man basket Metric







#### **Head Office**

B.P. 249 - 430 rue de l'Aubinière 44150 Ancenis Cedex - France Tel: +33 (0)2 40 09 10 11 - Fax: +33 (0)2 40 09 10 97 www.manitou.com



This publication provides a description of the configuration versions and options for Manitou products, which may differ for equipment. The equipment presented in this brochure may be part of a series, as an option, or it may not be available, depending on the versions. Manitou reserves the right, at any time and without notice, to amend the specifications described and represented. The specifications provided do not bind the manufacturer. For more details, please contact your Manitou agent. This is not a contractually bi