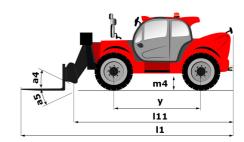

|                        | capacity, muny neight and offset.                                                   |

Data indicated with basket basket, except max. capacity, lifting height and offset.

## MT 1840 HA - Dimensional drawing







### MT 1840 HA - Load chart

Machine on tires with forks - with levelling device Metric



#### Machine on lowered stabilisers with forks Metric



## Machine on stabilisers with Man basket Metric







#### **Head Office**

B.P. 249 - 430 rue de l'Aubinière 44150 Ancenis Cedex - France Tel: +33 (0)2 40 09 10 11 - Fax: +33 (0)2 40 09 10 97 www.manitou.com



This publication provides a description of the configuration versions and options for Manitou products, which may differ for equipment. The equipment presented in this brochure may be part of a series, as an option, or it may not be available, depending on the versions. Manitou reserves the right, at any time and without notice, to amend the specifications described and represented. The specifications provided do not bind the manufa