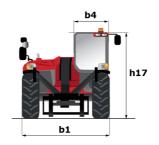

|                        | capacity, muny neight and offset.                                                   |

Data indicated with basket basket, except max. capacity, lifting height and offset.

## MT 1840 HA - Dimensional drawing







### MT 1840 HA - Load chart

Machine on tires with forks - with levelling device Metric



#### Machine on lowered stabilisers with forks Metric



## Machine on stabilisers with Man basket Metric







#### **Head Office**

B.P. 249 - 430 rue de l'Aubinière 44150 Ancenis Cedex - France Tel: +33 (0)2 40 09 10 11 - Fax: +33 (0)2 40 09 10 97 www.manitou.com



This publication provides a description of the configuration versions and options for Manitou products, which may differ for equipment. The equipment presented in this brochure may be part of a series, as an option, or it may not be available, depending on the versions. Manitou reserves the right, at any time and without notice, to amend the specifications described and represented. The specifications provided do not bind the manu