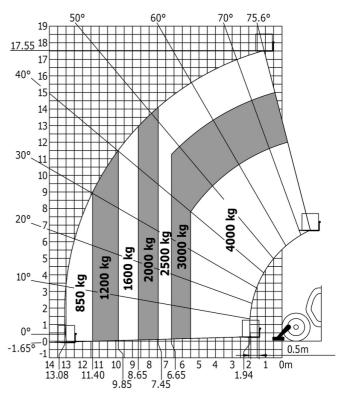

|                        | capacity, muny neight and offset.                                                   |

Data indicated with basket basket, except max. capacity, lifting height and offset.

## MT 1840 HA - Dimensional drawing







### MT 1840 HA - Load chart

Machine on tires with forks - with levelling device Metric



#### Machine on lowered stabilisers with forks Metric



## Machine on stabilisers with Man basket Metric







#### **Head Office**

B.P. 249 - 430 rue de l'Aubinière 44150 Ancenis Cedex - France Tel: +33 (0)2 40 09 10 11 - Fax: +33 (0)2 40 09 10 97 www.manitou.com



This publication provides a description of the configuration versions and options for Manitou products, which may differ for equipment. The equipment presented in this brochure may be part of a series, as an option, or it may not be available, depending on the versions. Manitou reserves the right, at any time and without notice, to amend the specifications described and represented. The specifications provided do not bind the manufacturer. For more details, please contact your Manitou agent. This is not a contractually binding document. The presentation of the products is not c