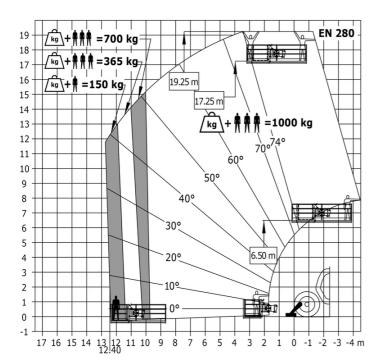

|                        | capacity, muny neight and offset.                                                   |

Data indicated with basket basket, except max. capacity, lifting height and offset.

## MT 1840 HA - Dimensional drawing







### MT 1840 HA - Load chart

Machine on tires with forks - with levelling device Metric



#### Machine on lowered stabilisers with forks Metric



## Machine on stabilisers with Man basket Metric







#### **Head Office**

B.P. 249 - 430 rue de l'Aubinière 44150 Ancenis Cedex - France Tel: +33 (0)2 40 09 10 11 - Fax: +33 (0)2 40 09 10 97 www.manitou.com



This publication provides a description of the configuration versions and options for Manitou products, which may differ for equipment. The equipment presented in this brochure may be part of a series, as an option, or it may not be available, depending on the versions. Manitou reserves the right, at any time and without notice, to amend the specifications described and represented. The specifications provided do not bind the manufacturer. For more details, please contact your Manitou agent. This is not a contractually binding document. The presentation of the products is not contractually binding. List of specifications non-exh