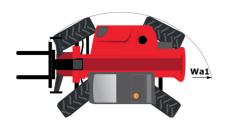

|                        | capacity, muny neight and offset.                                                   |

Data indicated with basket basket, except max. capacity, lifting height and offset.

## MT 1840 HA - Dimensional drawing







### MT 1840 HA - Load chart

Machine on tires with forks - with levelling device Metric



#### Machine on lowered stabilisers with forks Metric



## Machine on stabilisers with Man basket Metric







#### **Head Office**

B.P. 249 - 430 rue de l'Aubinière 44150 Ancenis Cedex - France Tel: +33 (0)2 40 09 10 11 - Fax: +33 (0)2 40 09 10 97 www.manitou.com



This publication provides a description of the configuration versions and options for Manitou products, which may differ for equipment. The equipment presented in this brochure may be part of a series, as an option, or it may not be available, depending on the versions. Manitou reserves the right, at any time and without notice, to amend the specifications described and represented. The specifications provided do not bind the ma