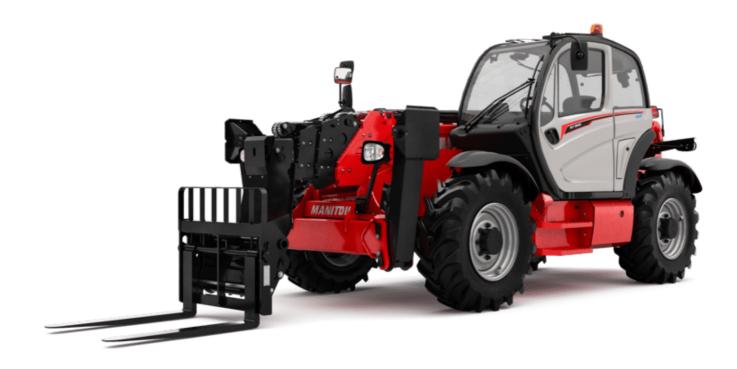

Technical sheet:

# MT 1840 HA





|